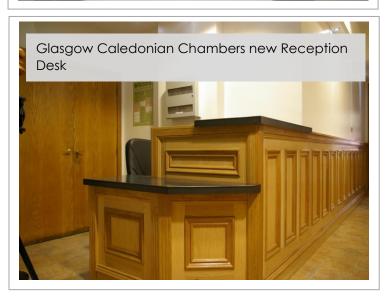

## OFFICE SPACE FIT OUTS AND REFURBISHMENTS

The buildings division of CPMS has extensive experience in building refurbishment, car parks, roadways and associated works.

Our services include:-

- Downtakings
- Specialist access equipment
- Interior waterproof linings
- WPP / CIP
- Plastering
- Permit to wo
- Blacktop surfacing
- Electrical
- Plumbina
- Joinery and shop fitting
- Glazing
- Painting and Decoration
- Rooting
- Brickwork
- Furnishings
- Tiling
- Paviors/Slabs
- Drainage
- Ducting & chambers
- Lighting
- Signage
- Fencing
- Security
- Rolla shutter doors
- Shop fronts
- Vegetation management
- Vermin control
- All temporary works required for hand over / hand back
- Utilities
- Stakeholder Management