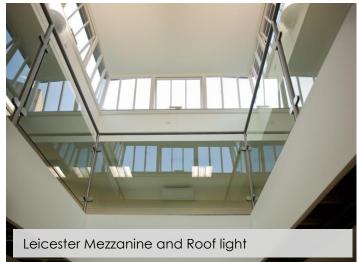

## OFFICE SPACE FIT OUTS AND REFURBISHMENTS

The buildings division of CPMS has extensive experience in building refurbishment, car parks, roadways and associated works.

Our services include:-

- Downtakings
- Specialist access equipment
- Interior waterproof linings
- WPP / CIP
- Plastering
- Permit to wo
- Blacktop surfacing
- Electrical
- Plumbina
- Joinery and shop fitting
- Glazing
- Painting and Decoration
- Rooting
- Brickwork
- Furnishings
- Tiling
- Paviors/Slabs
- Drainage
- Ducting & chambers
- Lighting
- Signage
- Fencing
- Security
- Rolla shutter doors
- Shop fronts
- Vegetation management
- Vermin control
- All temporary works required for hand over / hand back
- Utilities
- Stakeholder Management